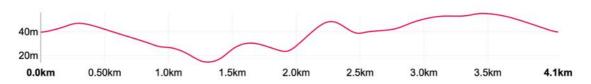

# **Route Summary**

Total Distance 4.0km (2.5mi) Walk 56min Elevation 14m at lowest point Run 22min 56m at highest point Cycle 12min

Total Ascent 77m

### **Elevation Profile**