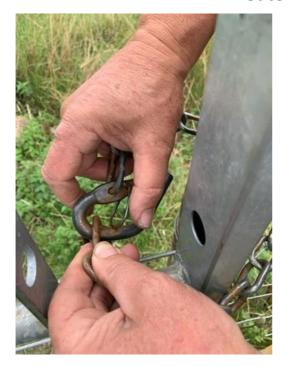

## **Gate Locks**

Many gates on the farm have chains with hook locks on them - pull back the hooped metal pin to allow the chain to slide off as in the pictures above. Please close all closed gates behind you. If however the gates have been left open please leave them that way as they will have been left that way to allow for livestock movement.