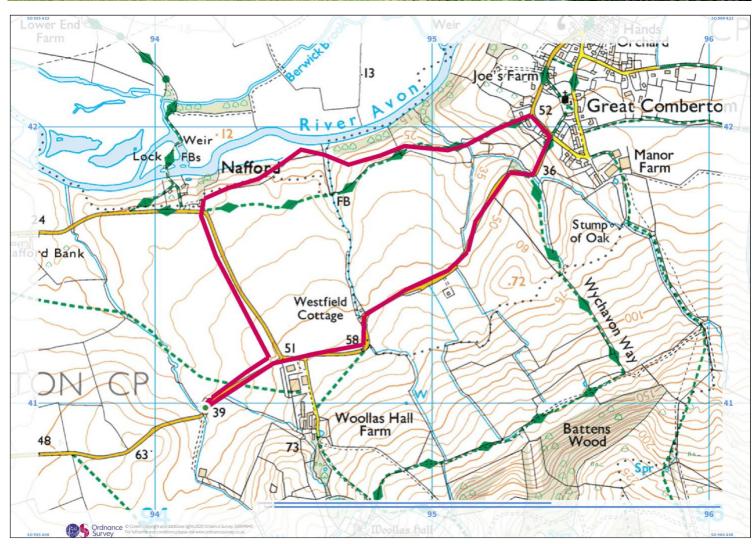

#### **Route Information**

Route Name

# **Route Summary**

Total Distance 4.0km (2.5mi) Walk 56min Elevation 14m at lowest point Run 22min 56m at highest point Cycle 12min

Total Ascent 77m