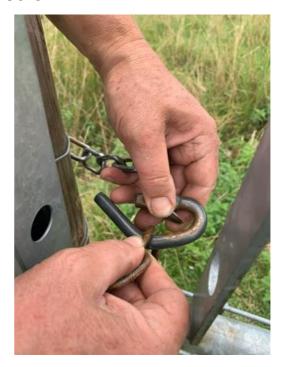

## **Gate Locks**

Many gates on the farm have chains with hook locks on them - pull back the hooped metal pin to allow the chain to slide off as in the pictures above. Please close all closed gates behind you. If however the gates have been left open please leave them that way as they will have been left that way to allow for livestock movement.