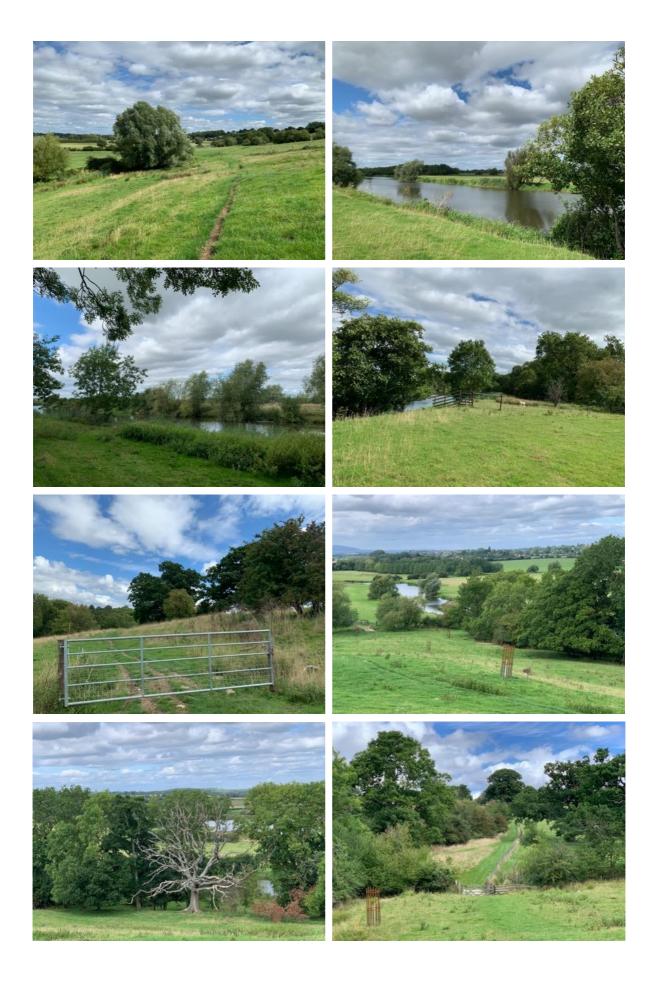

# RIVER WALK TO GREAT COMBERTON AND BACK VIA BREDON HILL

COTSWOLD
COUNTRY RETREATS

1 hour walk (2.5 miles) from Hollowcombe Cottage & Vine Lodge